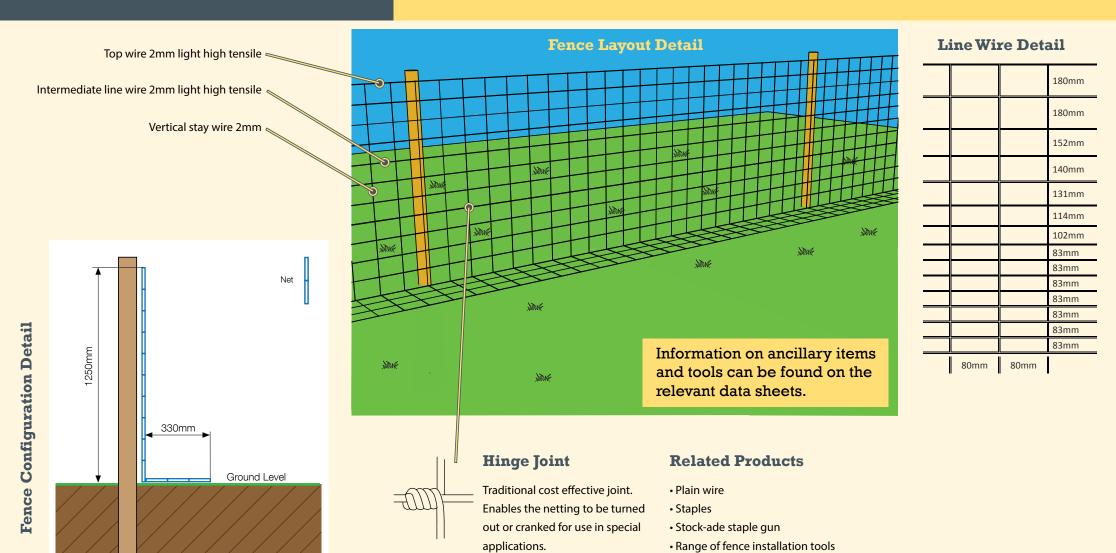

#### Overview

LHT15/158/8 is a lightweight, high tensile poultry net with closely spaced vertical stay wires, ideal for short to medium term projects. Tornado LHT Poultry Fence is manufactured with high tensile wire which strains tighter than mild steel and so requires fewer intermediate posts, making it quicker to erect. It does not stretch with weathering so does not need to be retightened annually.

#### **Installation Guidelines**

A straining post is required at every major change in direction or any termination and should be supported by a strut or box assembly. Netting should be tied off on the straining posts by hand or with suitable joiners. When tensioning the fence the 'crimp' in the net should be reduced by approx: 50%. Avoid driving staples tight against the wire as this will damage the galvanised coating. A single electrified wire can be used as an additional deterrent for fox exclusion, and the bottom of the net can be turned out.

## **Specification**

| No. of Line Wires                     | 15                            |
|---------------------------------------|-------------------------------|
| Overall Height (cm)                   | 158                           |
| Distance between stay wires (cm)      | 8                             |
| Top & bottom line wire specification  | 2mm dia - 1235-1390 N/mm²     |
| Intermediate line wire specification  | 2mm dia - 1235-1390 N/mm²     |
| Vertical stay wire specification      | 2mm dia - 695-850 N/mm²       |
| Average Weight per 50 Metre Roll (kg) | 56                            |
| Material Composition                  | Heavily galvanised steel wire |
|                                       |                               |