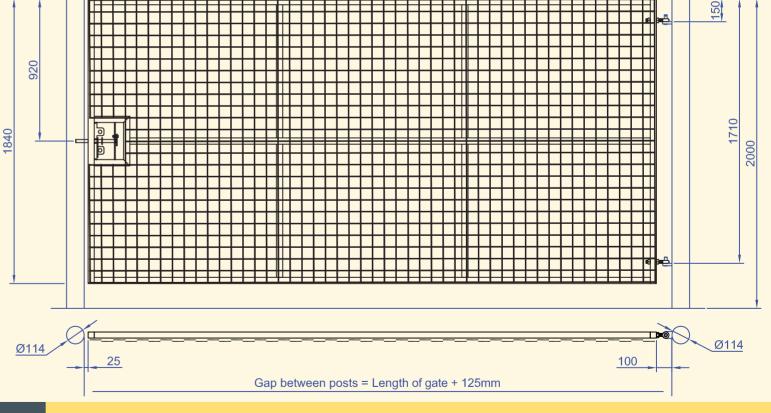

All are supplied with 20mm adjustable eyes and a lockable sliding bolt. Single leaf deer gates are available from 3ft to 16ft and pairs up to 32ft. They can be used with 8ft 6ins galvanised gateposts, or can be fixed to wooden gateposts to suit individual requirements.

## **Features**

- Available in a range of widths from 3' to 16'
- Pairs of deer gates available up to 32' (2 x 16' gates)
- Box section ends and vertical ox bracing adds strength and rigidity
- Sliding lockable bolt as standard
- Clad with 75 x 75 4mm welded mesh
- Hot-dip galvanised after manufacture to BS EN ISO 1461