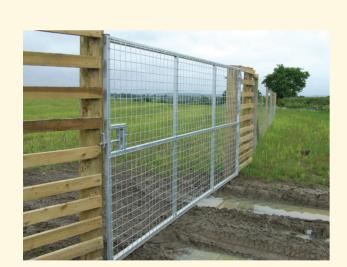

## **DEER GATES**

Tornado Deer Gates provide a secure entry and exit point in deer fencing without compromising the effectiveness of the fence. Fully meshed and 6' high they are constructed from a heavy box section frame which is clad with 75x75x4mm welded mesh.

All are supplied with 20mm adjustable eyes and a lockable sliding bolt. Single leaf deer gates are available from 3ft to 16ft and pairs up to 32ft. They can be used with 8ft 6ins galvanised gateposts, or can be fixed to wooden gateposts to suit individual requirements.