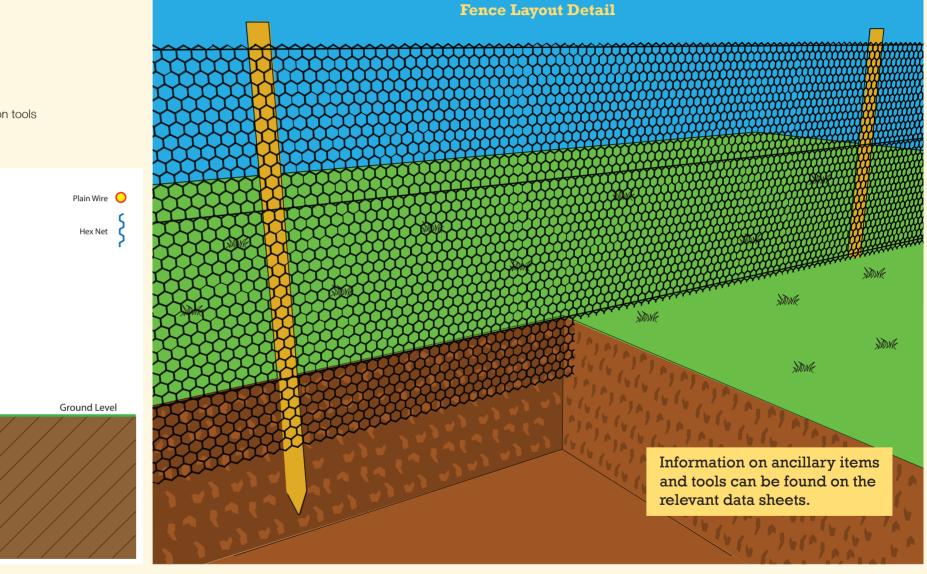

#### **Installation Guidelines**

Rabbit netting should be supported by three line wires positioned at the top, middle and bottom of the net. The wires should be either 2.5mm or 3.15mm High Tensile. They should be tied off and joined using suitable joiners before being tensioned between the straining posts. A straining post is required at every major change in direction or any termination and should be supported by a strut or box assembly. The bottom 150mm of the netting can be buried to help prevent the rabbit going under the fence. When all three strands of wire have been installed the rabbit netting can be rolled out, stretched slightly by hand and clipped to the line wires approximately every metre using suitable clips.